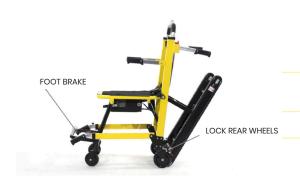

## **MOBILE STAIRLIFT GENESIS?**

The Mobile Stairlift Genesis is your cost effective solution to taking the stairs as a wheelchair user.

This medical stair chair is designed to help transport riders up and down stairs safely and efficiently.

We take your safety seriously. The Mobile Stairlift has a safer footbrake design and the anti-slide design of the crawlers is seconded by the highest quality materials.

The Mobile Stairlift Genesis is easily transportable. Fold it up and put it in a car to take it wherever you want to go.