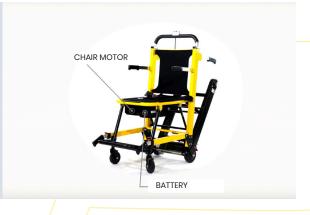

#### **DIMENSIONS**

Folded: 20" Wide x 42" Tall x 13" Depth

Operational: 20" Wide x 42" Tall x 42" Depth

**NET WEIGHT**: 62 LB

Max. Stair Height: 12" Riser

[Ave. US Stair Riser: 7.75"]

Max Slope Angle: 45°

[Ave. US Stair Slope Angle: 32°]