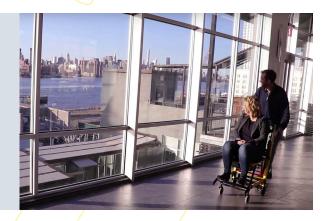

Use it at home in your multi-story house. It carries up to 400 pounds as many as 120 flights of stairs on a single charge, so you'll never be stranded.

Because it's lightweight, battery-operated and portable, you can also use it in public places, like the theater, and quickly regain your social life.