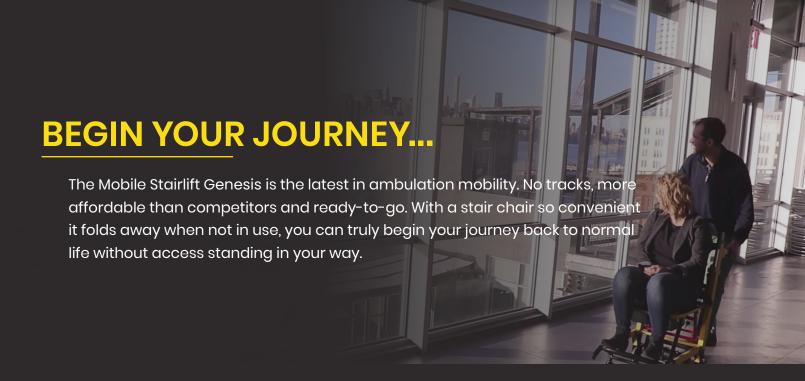

## **MOBILE STAIRLIFT GENESIS?**

The Mobile Stairlift Genesis is your cost effective solution to taking the stairs as a wheelchair user.

This medical stair chair is designed to help transport riders up and down stairs safely and efficiently.

It's lightweight, portable and ready to use straight out of the box. Because The Genesis requires no costly track installation, you regain a sense of normalcy without breaking the bank, or your home's architecture.