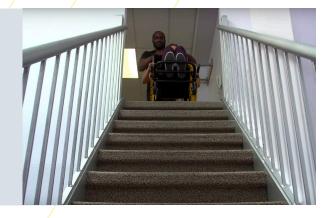

## MOBILE STAIRLIFT GENESIS IN ACTION

Operate the stairlift safely with the help of just one person.\*

\*We recommend two assistants for maximum safety.

It's ready to go straight out of the box and doesn't require pre-installed tracks.