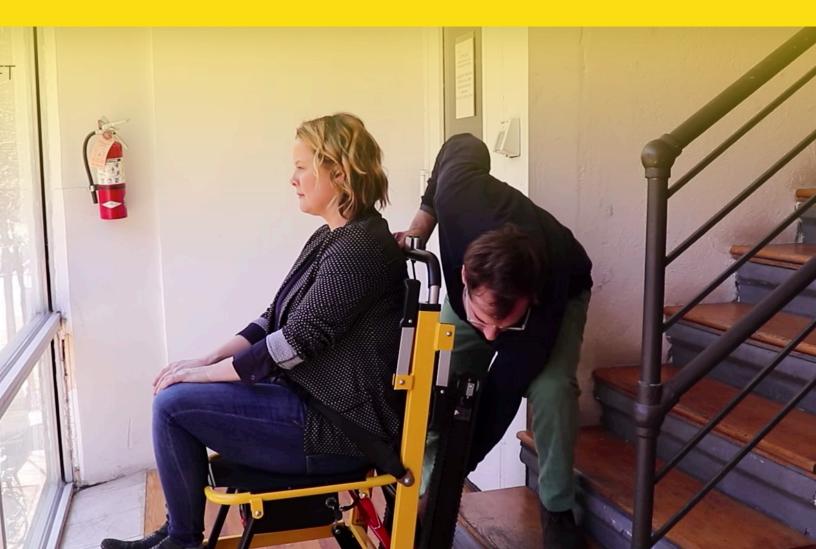

## MOBILE STAIRLIFT GENESIS IN ACTION

Operate the stairlift safely with the help of just one person.\*

\*We recommend two assistants for maximum safety.

It's ready to go straight out of the box and doesn't require pre-installed tracks.

We take your safety seriously. The Mobile Stairlift has a safer footbrake design and the anti-slide design of the crawlers is seconded by the highest quality materials.

The Mobile Stairlift Genesis is easily transportable. Fold it up and put it in a car to take it wherever you want to go.