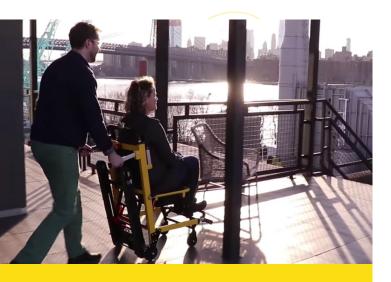

Use it at home in your multi-story house. It carries up to 400 pounds as many as 120 flights of stairs on a single charge, so you'll never be stranded.

Because it's lightweight, battery-operated and portable, you can also use it in public places, like the theater, and quickly regain your social life.